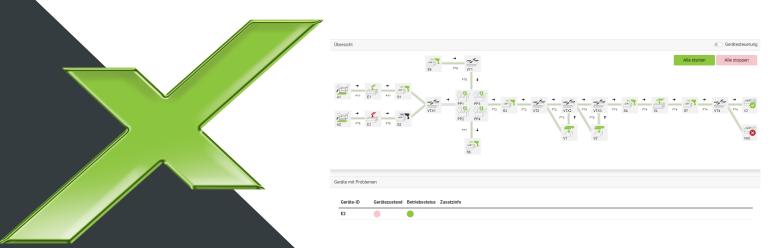

The XPROMA WCS also includes customized visualization and reporting of the automated line. This means that the status of the conveyor technology, machine or peripherals can be called up and viewed by the customer on any PC.

The system can be controlled via the same interface using intuitive operation.