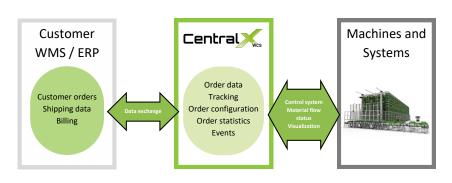

# **SOFTWARE SOLUTIONS**

Our services at a glance: Hardware and software from a single source

The material flow is taken over by the XPROMA WCS on the basis of customer order data and individual processes.

With our web-based application and to transmit the order data required for the automated process, we can connect to the customer's existing ERP or WMS system interfaces via various technologies (REST/API, SOAP, MQTT, file-based) without the need for extensive customization on the customer side.

The individual systems and peripherals as well as the material flow are controlled by the XPROMA WCS on the basis of customer order data and individually implemented processes. We can respond very flexibly to customer requirements.

The XPROMA WCS also includes customized visualization and reporting of the automated line. This means that the status of the conveyor technology, machine or peripherals can be called up and viewed by the customer on any PC.