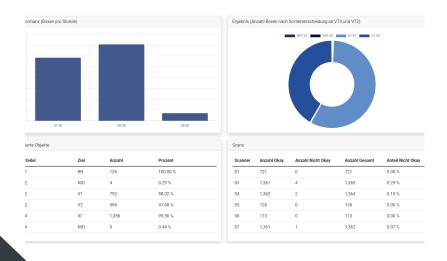

# **SOFTWARE SOLUTIONS**

Our services at a glance: Hardware and software from a single source



The material flow is taken over by the XPROMA WCS on the basis of customer order data and individual processes.



With our web-based application and to transmit the order data required for the automated process, we can connect to the customer's existing ERP or WMS system interfaces via various technologies (REST/API, SOAP, MQTT, file-based) without the need for extensive customization on the customer side.

The individual systems and peripherals as well as the material flow are controlled by the XPROMA WCS on the basis of customer order data and individually implemented processes. We can respond very flexibly to customer requirements.



The XPROMA WCS also includes customized visualization and reporting of the automated line. This means that the status of the conveyor technology, machine or peripherals can be called up and viewed by the customer on any PC.

The system can be controlled via the same interface using intuitive operation.





# Warehouse management system



# Material management

- Global stock levels per item and batch.
- · Processing of incoming goods.
- · Inventory management.
- Batch and serial number tracking.
- Posting and recording of stock differences.
- Inventories (key date and permanent).
- Information system for displaying material data.



# Storage space management

- · Organization of storage space
- Various container storage locations
- Blocking and unblocking of bins and stocks
- Warehous