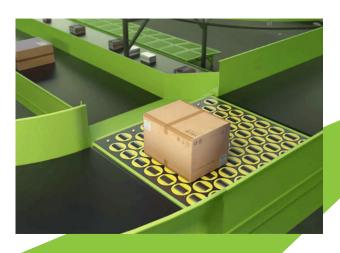

### **2D BULK FLOW SINGULATOR**

The Wayzim 2D Bulk Flow Singulator Vision System uses the WZ-GE industrial camera as its core and combines Wayzim's image processing and deep learning technology developed in-house to accurately locate parcels in real time.

In addition, the system uses different control units to automatically singulate, gap, and align parcels through the software linkage control system, so that the disorderly parcels can be aligned into a single row according to the specified gap and enter the subsequent automated sorting equipment in an orderly manner.