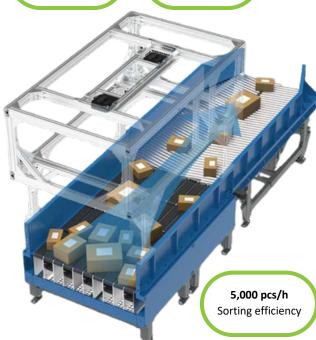

Automatically sort ordinary parcels and express parcels

Efficiently singulate parcels, with an increase of sorting efficiency higher than 80%

Barrier-free recognition of

all types of parcels

Recognition

accuracy