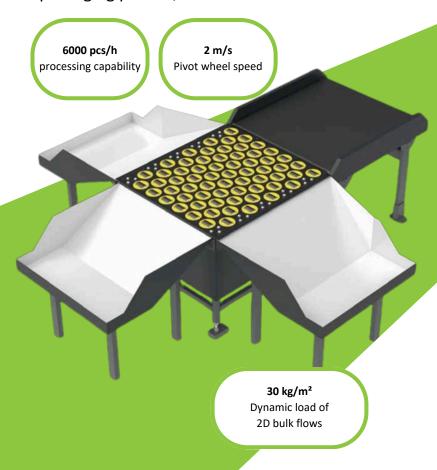

# Sorter PIVOT WHEEL SORTER

The XPROMA Pivot Wheel Sorter is a guide wheel sorting device, and is mainly used for sorting parcels such as large woven bags, flexible packaging parcels, and cartons.

#### **Heavy load transportation**

The Pivot Wheel Sorter's dynamic load is up to 30 kg/m<sup>2</sup>, greatly reducing manpower and improving sorting efficiency.

#### **Efficient** sorting

The Pivot Wheel Sorter is applicable to parcel sorting in the automated sorting system, with a sorting efficiency of up to 6000 pph.

As a stand-alone module, the Pivot Wheel Sorter can be used in combination with conveyors and can be deployed anywhere at the conveyor line.

#### **Gentle sorting**

There is no need to turn over the tray or tilt parcels at a large angle to unload, and the fragile items can also be easily sorted.

#### Flexible deployment

The Pivot Wheel Sorter can be used in combination with belt conveyors and roller conveyors to transport and sort the materials.