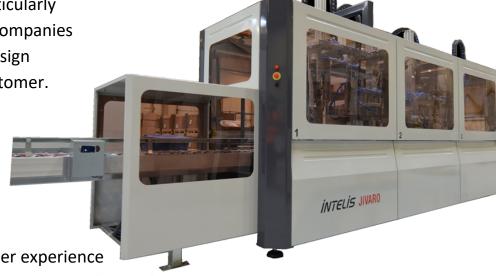

## HEIGHT REDUCTION AND COVERING

The JIVARO is a machine for closing prepared cartons, which automatically adjusts the height of the carton to its filling height in order to reduce the shipping volume.