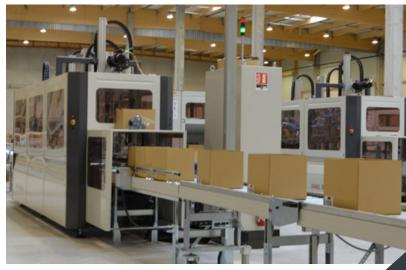

## HEIGHT REDUCTION AND COVERING

The JIVARO is a machine for closing prepared cartons, which automatically adjusts the height of the carton to its filling height in order to reduce the shipping volume.

The JIVARO systems ensure effective, high-quality packaging in response to the problem of cost/shipping volume.

The packaging process is 100% automated and significantly reduces shipping and labor costs.