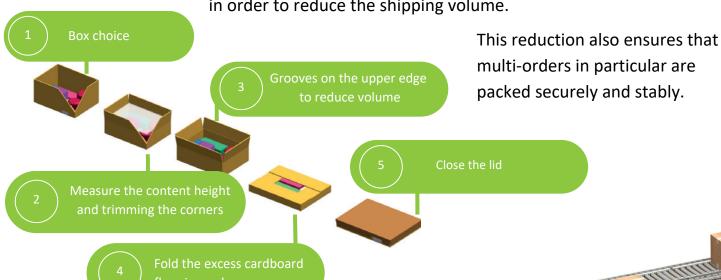

## HEIGHT REDUCTION AND COVERING

The JIVARO is a machine for closing prepared cartons, which automatically adjusts the height of the carton to its filling height in order to reduce the shipping volume.