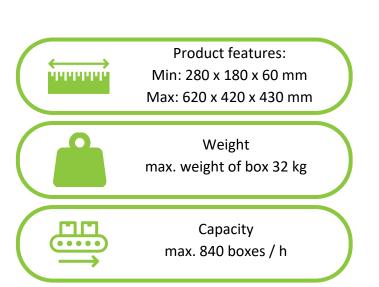

Save up to 50 % of the shipping volume and use a reliable, cost-effective and ecological technology that even offers you the option of customizing your parcels.

Reduce up to 40% air in the package

Optimize freight capacities

Save filling material

your interest

Visit us on XPROMA.com

Did we spark

Or send us an email: info@xproma.com